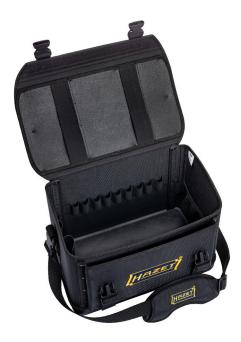

## L x W x H: 470 mm x 310 mm x 300 mm

- Tool bag, large · empty
- Robust outer shell made of high-strength polyester, developed for tough construction site conditions
- Comfortable transport: Special carrying strap with wide, padded shoulder strap minimises the carrying weight and prevents uncomfortable pressure
- Organised system: Individual compartments for each tool allow quick access and easy insertion
- · Practical additional space: Additional compartment in the front of the bag for secure storage of plans and papers
- Improved working: ideal bag for crafts and trades professionals to maximise efficiency and organisation on the construction site
- Ease of use: Quick and handy storage of the most frequently used tools indoors
- Solid construction: Durable inner base and outer shell for perfect daily use in demanding environments
- Dimensions / length: 470 mm x 310 mm x 300 mm