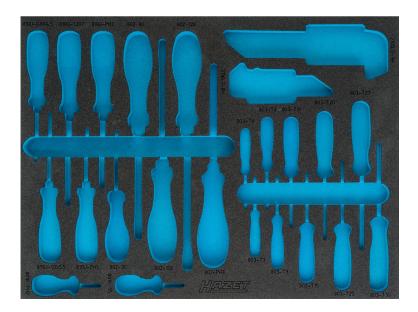

## 2-component soft foam insert · empty

For 163-373/39

- Made in Germany
- Dimensions / length: 519 mm x 392 mm
- Order system size: 3/3+ (519 x 392 mm)

HAZET Safety-Insert-System (SIS)

- Safety and organisation for your workplace
- Perfect organisation system so you can keep track of where your tools are stored
- Save time by having your tools easy to find and access
- Recessed grips for rapid tool removal
- Quick and reliable completeness check the two-coloured soft foam insert clearly shows where tools are missing
- Precisely milled recesses hold every tool in place and prevent it from wobbling out of place. Optimum fit and space utilisation
- Effective protection against dirt and impact keeps your tools in perfect condition
- High-quality, durable PE foam (polyethylene foam) without chemical vapours. Resistant to oil and chemicals
- Easy-care and simple to clean: brush under running water dry done
- For your tool trolley or work bench
- Unlimited combination options