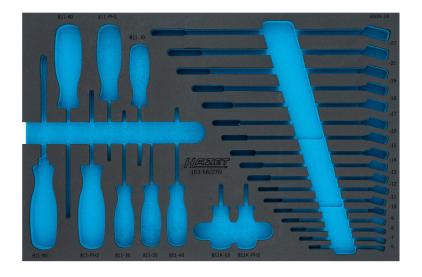

## $\textbf{2-component soft foam insert} \cdot \textbf{empty}$

- For 163-58/27N
- Made in Germany
- Dimensions: 519 mm x 342 mm
- Order system size: 3/3 (519 x 342 mm)
- HAZET Safety-Insert-System (SIS)
- Safety and organisation for your workplace
- Perfect organisation system so you can keep track of where your tools are stored
- Save time by having your tools easy to find and access
- Recessed grips for rapid tool removal
- Quick and reliable completeness check the two-coloured soft foam insert clearly shows where tools are missing
- · Precisely milled recesses hold every tool in place and prevent it from wobbling out of place. Optimum fit and space utilisation
- · Effective protection against dirt and impact keeps your tools in perfect condition
- High-quality, durable PE foam (polyethylene foam) without chemical vapours. Resistant to oil and chemicals
- Easy-care and simple to clean: brush under running water dry done
- For your tool trolley or work bench
- Unlimited combination options