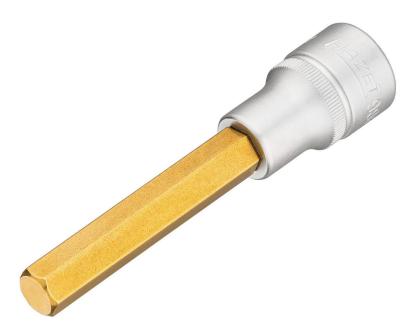

## Product data sheet 986 L-11 EAN-No. 4000896232567

Size 11 mm · 125 1/2 · O

- · Long design
- · With knurling
- Surface: TIN
- DIN 7422
- Made in Germany
- Drive: 125 1/2
- Output: O
- Wrench size: 11 mm
- Dimensions / length: 100 mm
- Length I1: 62 mm
- For manual operation