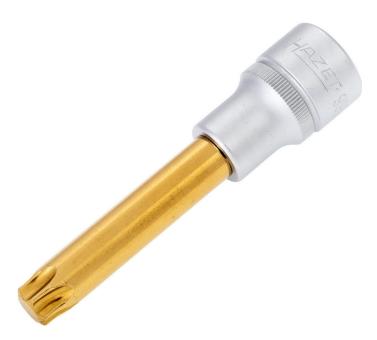

## Product data sheet 992 LG-T 55 EAN-No. 4000896057337

Size T55 · 125 1/2 · ○

## Application:

Cylinder head screw connection (for inside TORX® screws)

- Long design
- With knurling
- Surface: TIN
- Made in Germany
- Drive: 125 1/2
- Output: O
- Wrench size: · T55
- Dimensions / length: 96 mm
- Length I1: 57 mm
- Net weight: 0.11 kg
- For manual operation