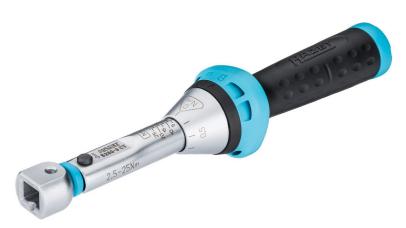

## Product data sheet 5280-3 CT EAN-No. 4000896239290

Length: 218 mm · Torque range min-max: 2.5 – 25 Nm · Accuracy: 3 % · □ □

- Plug connection for holding insert tools
- Accuracy ± 3 % of the scale value (in the direction of actuation)
  Can be used for right-hand and left-hand threads by turning the insert tool
- Safe
  - Haptic (close-gap release)
  - Audible ("click" sound)
- Designed for rough workshop use
- Wide range of applications for controlled screw tightening in tyre service, bicycle, passenger car and commercial vehicle applications as well as various applications in trade and industry
- Optimised sealing ring to protect against debris
- Handle with better grip for easier power transmission
- Adjustment aid with detent points for optimised operator guidance ensures safe and fast adjustment of the desired torque value by turning the handle
- Safe locking of the setting values by latching function on the rotary assembly
- Rotary assembly in triangular form prevents uncontrolled rolling
- Lock symbols indicate the respective locking status
- Can be attached to the cable loop through openings on the locking rotary assembly
- Easy-to-read, high-contrast scale
- Permanent readability due to laser marking on the scale bush
- With calibration certificate and serial number
- · Delivery in sturdy Hexa plastic box
- DIN EN ISO 6789-2:2017
- Made in Germany
- Output: 🖭
- Dimensions / length: 218 mm
- Net weight: 0.29 kg
- For manual operation
- Torque range min-max: 2.5 25 Nm
- Accuracy: 3 %
- Scale Graduation (Nm): 0.25 Nm
- Effective torque wrench length min.-max. I1 mm: 178.80 191.50 Nm
- Actuating force min.-max. kg: 1.3 14.3 kg
- Inside micrometre of the adjusting tool I2: 19.5 mm
- Head Thickness a: 17 mm
- Head Width b: 22 mm

SYSTEM 5200-3 CT insert torque wrench  $\cdot$  2.5 – 200 Nm  $\cdot$  with insert square  $\cdot$  accuracy  $\pm$  3 %

Order Number 5280-3 CT