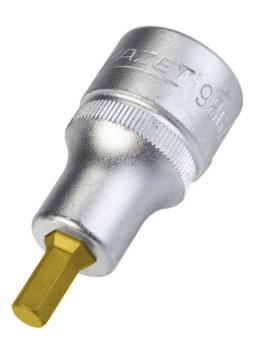

## Product data sheet 986 A-7/32 EAN-No. 4000896047062

Size 7/32" · 125 1/2 · O

- Short design
- American dimensions
- With knurling
- Surface: TIN
- Made in Germany
- Drive: 125 1/2
- Output: O
- Wrench size: · 7/32"
- Dimensions / length: 52 mm
- Length I1: 14 mm
- Net weight: 0.06 kg
- For manual operation