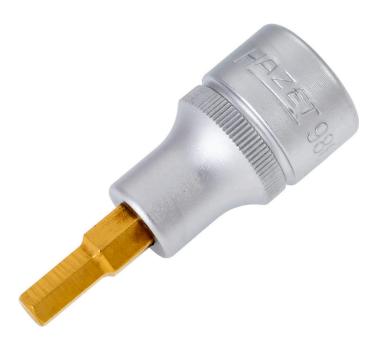

## **Product data sheet**

**986-6** EAN-No. 4000896**046942** 

Size 6 mm · 125 1/2 · O

- Short design
- With knurling
- Surface: TIN
- DIN 7422
- Made in Germany
- Drive: 125 1/2
- Output: O
- Wrench size: 6 mm
- Dimensions / length: 60 mm
- Length I1: 22 mm
- Net weight: 0.07 kg
- For manual operation

Why choose TiN (Titanium Nitride) coating? A special coating process for extremely hard TiN coating guarantees high adhesive strength and wear resistance of the coatingParticularly suitable for continuous load, e. g. for industrial applications in industry and tradeHigher wear protection guarantees a longer lifetimePerfect fitting accuracy due to optimum coating thicknessOptimized corrosion protection