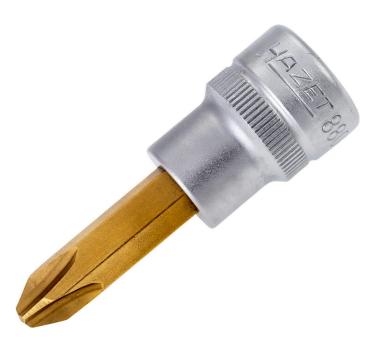

## Product data sheet 8806-PH 3 EAN-No. 4000896039869

Size PH3 · 10 ¾ · ◆

- Short design
- With knurling
- Surface: TIN
- Tip ISO 8764-1
- Made in Germany
- Drive: 10 %
- Output: **⊙**
- Wrench size: · PH3
- Dimensions / length: 55 mm
- Length I1: 28.5 mm
- Net weight: 0.05 kg
- For manual operation

Why choose TiN (Titanium Nitride) coating? A special coating process for extremely hard TiN coating guarantees high adhesive strength and wear resistance of the coatingParticularly suitable for continuous load, e. g. for industrial applications in industry and tradeHigher wear protection guarantees a longer lifetimePerfect fitting accuracy due to optimum coating thicknessOptimized corrosion protection

Order Number 8806-PH3