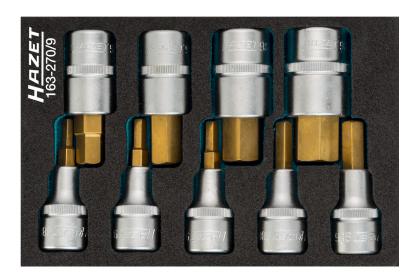

## 1/9 (172 x 114 mm) / also for HAZET 165-S $\cdot$ 9-pieces $\cdot$ 5 – 19 $\cdot$ 12 1/2 $\cdot$ O

- HAZET Safety-Insert-System (SIS)
- With knurling
- Safety-Insert-System, 2-component soft foam insert.
  Insert also suitable for HAZET Assistent
- Surface: ™
- · Made in Germany
- Drive: 125 1/2
- Output: O
- Dimensions / length: 172 mm x 114 mm
- For manual operation
- Order system size: 1/9 (172 x 114 mm) / also for HAZET 165-S

HAZET Safety-Insert-System (SIS)

- Safety and organisation for your workplace
- Perfect organisation system so you can keep track of where your tools are stored
- Save time by having your tools easy to find and access
- · Recessed grips for rapid tool removal
- Quick and reliable completeness check the two-coloured soft foam insert clearly shows where tools are missing
- Precisely milled recesses hold every tool in place and prevent it from wobbling out of place. Optimum fit and space utilisation
- Effective protection against dirt and impact keeps your tools in perfect condition
- · High-quality, durable PE foam (polyethylene foam) without chemical vapours. Resistant to oil and chemicals
- Easy-care and simple to clean: brush under running water dry done
- For your tool trolley or work bench
- Unlimited combination options
- Number of tools: 9

**Order Number** 163-270/9