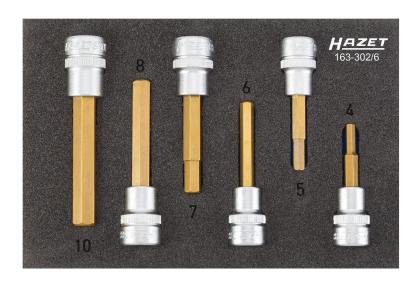

## 1/9 (172 x 114 mm) / also for HAZET 165-S · 6-pieces · 4 – 10 · 10 % · O

- HAZET Safety-Insert-System (SIS)
- Surface: TIN
- · Made in Germany
- Drive: 10 %
- Output: O
- Dimensions / length: 172 mm x 114 mm
- Net weight: 0.3 kg
- Order system size: 1/9 (172 x 114 mm) / also for HAZET 165-S

HAZET Safety-Insert-System (SIS)

- · Safety and organisation for your workplace
- Perfect organisation system so you can keep track of where your tools are stored
- Save time by having your tools easy to find and access
- Recessed grips for rapid tool removal
- · Quick and reliable completeness check the two-coloured soft foam insert clearly shows where tools are missing
- Precisely milled recesses hold every tool in place and prevent it from wobbling out of place. Optimum fit and space utilisation
- Effective protection against dirt and impact keeps your tools in perfect condition
- High-quality, durable PE foam (polyethylene foam) without chemical vapours. Resistant to oil and chemicals
- Easy-care and simple to clean: brush under running water dry done
- For your tool trolley or work bench
- Unlimited combination options
- Number of tools: 6

**Order Number** 163-302/6