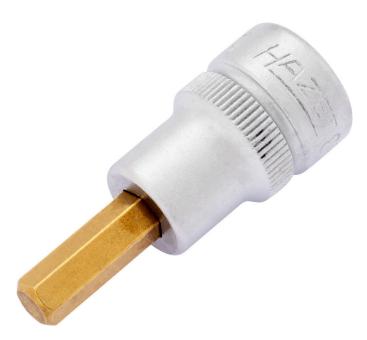

## Product data sheet 8801 K-6 EAN-No. 4000896053612

## Size 6 mm · 10 3/8 · O

- Extra short design
- With knurling
- Surface: TIN
- DIN 7422
- Made in Germany
- Drive: 10 %
- Output: O
- Wrench size: 6 mm
- Dimensions / length: 43.5 mm
- Length I1: 17 mm
- Net weight: 0.03 kg
- For manual operation