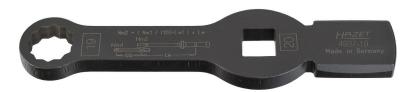

## Product data sheet 4937-19 EAN-No. 4000896215645

Size 19 mm · 20 ¾ · ●

## Application:

Operating the tight cardan shaft screw connection, even when the space available is limited

• The 12-point profile allows application even in areas with hard-to-reach screw connections

For Mercedes-Benz commercial vehicle cardan shaft screw connections

- Laser-engraved formula for rapid conversion of the tightening torque specified by the manufacturer
- Especially suitable for all repairs on the go, where no working pit is available
- 2 impact areas enable the force to be applied using a hammer
- Highly stable and resilient
- Made in Germany
- Drive: 20 3/4
- Output:
- Wrench size: 19 mm
- Dimensions: 215 mm
- · For manual operation

Order Number 4937-19