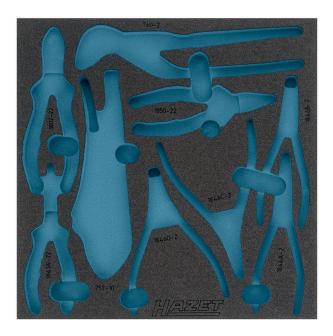

## $\textbf{2-component soft foam insert} \cdot \textbf{empty}$

For 163-424/9

- Made in Germany
- Dimensions / length: 344 mm x 342 mm
- Order system size: 2/3 (344 x 342 mm)

HAZET Safety-Insert-System (SIS)

- Safety and organisation for your workplace
- Perfect organisation system so you can keep track of where your tools are stored
- Save time by having your tools easy to find and access
- Recessed grips for rapid tool removal
- Quick and reliable completeness check the two-coloured soft foam insert clearly shows where tools are missing
- Precisely milled recesses hold every tool in place and prevent it from wobbling out of place. Optimum fit and space utilisation
- Effective protection against dirt and impact keeps your tools in perfect condition
- High-quality, durable PE foam (polyethylene foam) without chemical vapours. Resistant to oil and chemicals
- Easy-care and simple to clean: brush under running water dry done
- For your tool trolley or work bench
- Unlimited combination options