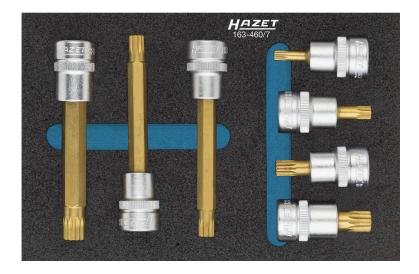

## 1/9 (172 x 114 mm) / also for HAZET 165-S · 7-pieces · M5 – M10 · 19% · O

- HAZET Safety-Insert-System (SIS)
- Surface: III
- Made in Germany
- Drive: 10 3/6
- Output: O
- Dimensions / length: 172 mm x 114 mm
- Order system size: 1/9 (172 x 114 mm) / also for HAZET 165-S

HAZET Safety-Insert-System (SIS)

- Safety and organisation for your workplace
- Perfect organisation system so you can keep track of where your tools are stored
- · Save time by having your tools easy to find and access
- Recessed grips for rapid tool removal
- · Quick and reliable completeness check the two-coloured soft foam insert clearly shows where tools are missing
- · Precisely milled recesses hold every tool in place and prevent it from wobbling out of place. Optimum fit and space utilisation
- · Effective protection against dirt and impact keeps your tools in perfect condition
- High-quality, durable PE foam (polyethylene foam) without chemical vapours. Resistant to oil and chemicals
- Easy-care and simple to clean: brush under running water dry done
- For your tool trolley or work bench
- Unlimited combination options
- Number of tools: 7