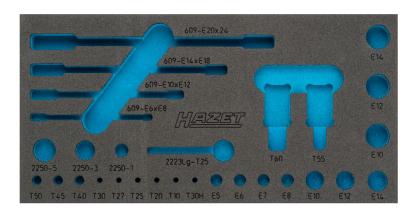

## 2-component soft foam insert · empty

For 1557/29

- · Made in Germany
- Dimensions / length: 342 mm x 172 mm
- Order system size: 1/3 (342 x 172 mm) / also for HAZET 165-L

HAZET Safety-Insert-System (SIS)

- Safety and organisation for your workplace
- Perfect organisation system so you can keep track of where your tools are stored
- Save time by having your tools easy to find and access
- Recessed grips for rapid tool removal
- Quick and reliable completeness check the two-coloured soft foam insert clearly shows where tools are missing
- Precisely milled recesses hold every tool in place and prevent it from wobbling out of place. Optimum fit and space utilisation
- Effective protection against dirt and impact keeps your tools in perfect condition
- High-quality, durable PE foam (polyethylene foam) without chemical vapours. Resistant to oil and chemicals
- Easy-care and simple to clean: brush under running water dry done
- For your tool trolley or work bench
- Unlimited combination options