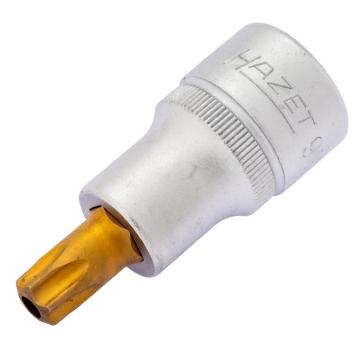

## Product data sheet 992-T 50 H EAN-No. 4000896**050888**

Size T50H · 125 1/2 · ⊙

- Face side hole
- Short design
- With knurling
- Surface: IN
- Made in Germany
- Drive: 125 1/2
- Output: 🕑
- Wrench size: · T50H
- Dimensions / length: 55 mm
- Length I1: 17 mm
- Net weight: 0.08 kg
- For manual operation