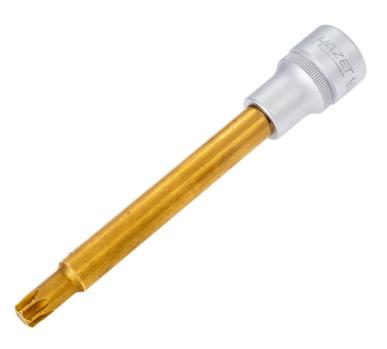

## Product data sheet 992 S Lg-T 50 EAN-No. 4000896103454

Size T50 · 12 1/2 · O

## Application:

Operation of the screw connection on the steering knuckle when changing the brake discs / wheel bearings on FORD Transit model year 2006  $\rightarrow$ 

- Extra long design
- Surface: TN
- Made in Germany
- Drive: 125 1/2
- Output: O
- Wrench size: · T50
- Dimensions / length: 138 mm
- Length I1: 100 mm
- Net weight: 0.15 kg
- For manual operation