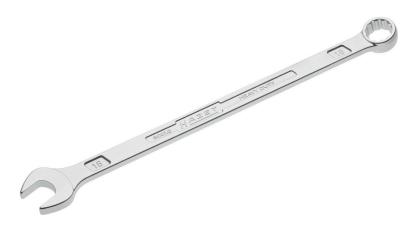

## Size 18 mm · 1

- · Loading capacity at least twice as high as DIN
- At least 25% longer than comparable standard wrenches for greater power transmission
- · Better accessibility with low-lying screw connections
- Shank with extra sturdy double-T-profile slim design
- Extra long design
- Surface: chrome-plated
- Made in Germany
- Output: 🕲
- Wrench size: 18 mm
- Dimensions / length: 320 mm
- Higher torque due to the long lever means: **More power less force** 
  - Higher torque with the same effort
  - Less effort at the same torque due to long lever arm
- High HAZET competence in the development and production of wrenches for over 100 years
- Drop forged in dies developed and produced by HAZET
- High quality in development, production, and the materials used in all HAZET wrenches offer the user the greatest possible security and protection from injury, which means: before a HAZET wrench breaks at all, it warps and "signals" the significant overload to the user!