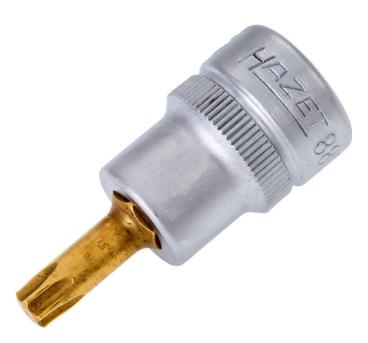

## Product data sheet 8802-T 30 EAN-No. 4000896039685

## Size T30 · 10 ¾ · ○

- Short design
- · With knurling
- Surface: TIN
- Made in Germany
- Drive: 10 3/8
- Output: O
- Wrench size: · T30
- Dimensions / length: 43.5 mm
- Length I1: 17 mm
- Net weight: 0.04 kg
- For manual operation