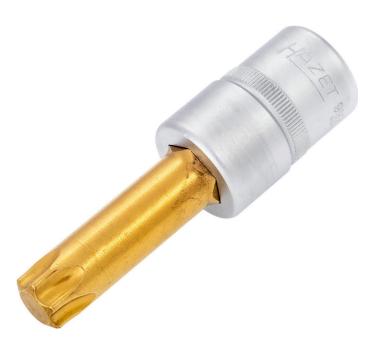

## Product data sheet 992 LG-T 60 EAN-No. 4000896100590

Size T60 · 125 1/2 · ○

- Long design
- With knurling
- Surface: TIN
- Made in Germany
- Drive: 125 1/2
- Output: O
- Wrench size: · T60
- Dimensions / length: 83 mm
- Length I1: 45 mm
- Net weight: 0.11 kg
- For manual operation