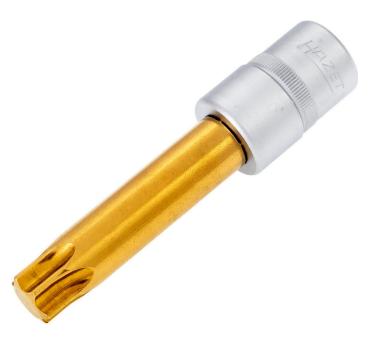

## Product data sheet 992 LG-T 70 EAN-No. 4000896047611

Size T70 · 12 1/2 · O

## Application:

Cylinder head screw connection (for inside TORX<sup>®</sup> screws)

- Long design
- With knurling
- Surface: 🎟
- Made in Germany
- Drive: 125 1/2
- Output: O
- Wrench size: T70
- Dimensions / length: 105 mm
- Length I1: 67 mm
- Net weight: 0.2 kg
- For manual operation