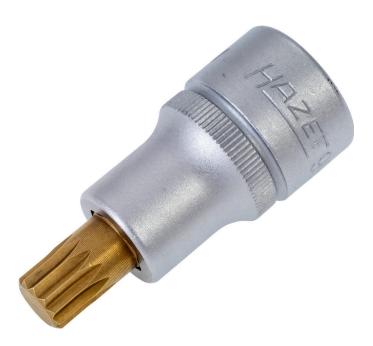

## Product data sheet 990-10 EAN-No. 4000896047253

Size M10 · 12 1/2 · O

## Application:

Cylinder head screw connection (XZN screws)

- Short design
- With knurling
- Surface: 🎟
- Made in Germany
- Drive: 125 1/2
- Output: O
- Wrench size: · M10
- Dimensions / length: 53 mm
- Length I1: 15 mm
- Net weight: 0.08 kg
- For manual operation