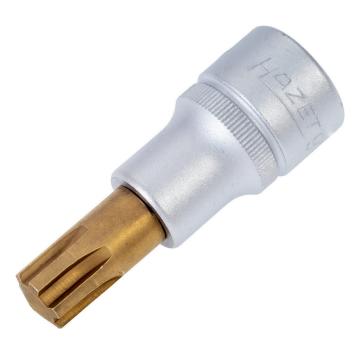

## Product data sheet 991-12 EAN-No. 4000896047413

Size M12 · 12 1/2 · O

## Application:

Cylinder head screw connection (RIBE CV screws), e.g. on FIAT 2.0 engines

- Short design
- With knurling
- Surface: 🎟
- Made in Germany
- Drive: 125 1/2
- Output: O
- Wrench size: · M12
- Dimensions / length: 63 mm
- Length I1: 25 mm
- Net weight: 0.09 kg
- For manual operation