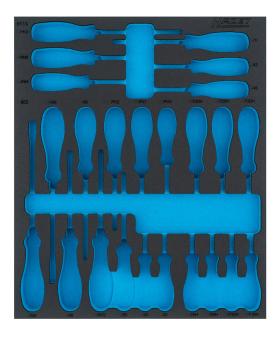

## 2-component soft foam insert · empty For 163D-7/24N

- Made in Germany
- Dimensions: 522 mm x 435 mm
- Order system size: 1/2++ (522 x 435 mm)
- HAZET Safety-Insert-System (SIS)
- Safety and organisation for your workplace
- · Perfect organisation system so you can keep track of where your tools are stored
- · Save time by having your tools easy to find and access
- Recessed grips for rapid tool removal
- · Quick and reliable completeness check the two-coloured soft foam insert clearly shows where tools are missing
- · Precisely milled recesses hold every tool in place and prevent it from wobbling out of place. Optimum fit and space utilisation
- Effective protection against dirt and impact keeps your tools in perfect condition
- High-quality, durable PE foam (polyethylene foam) without chemical vapours. Resistant to oil and chemicals
- Easy-care and simple to clean: brush under running water dry done
- For your tool trolley or work bench
- Unlimited combination options