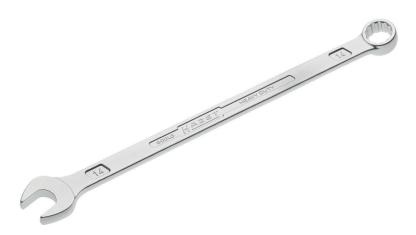

## Size 14 mm · 💿

- · Loading capacity at least twice as high as DIN
- At least 25% longer than comparable standard wrenches for greater power transmission
- · Better accessibility with low-lying screw connections
- Shank with extra sturdy double-T-profile slim design
- Extra long design
- Surface: chrome-plated
- Made in Germany
- Output: 🕲
- Wrench size: 14 mm
- Dimensions / length: 255 mm
- Higher torque due to the long lever means: **More power less force** 
  - Higher torque with the same effort
  - Less effort at the same torque due to long lever arm
- High HAZET competence in the development and production of wrenches for over 100 years
- Drop forged in dies developed and produced by HAZET
- High quality in development, production, and the materials used in all HAZET wrenches offer the user the greatest possible security and protection from injury, which means: before a HAZET wrench breaks at all, it warps and "signals" the significant overload to the user!