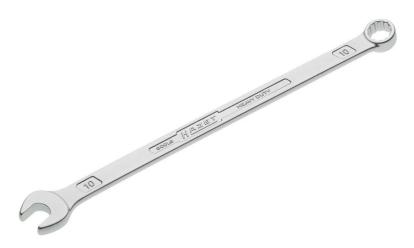

## Size 10 mm · 💿

- · Loading capacity at least twice as high as DIN
- At least 25% longer than comparable standard wrenches for greater power transmission
- Better accessibility with low-lying screw connections
- Shank with extra sturdy double-T-profile slim design
- Extra long design
- Surface: chrome-plated
- · Made in Germany
- Output: 🕲
- Wrench size: 10 mm
- Dimensions / length: 210 mm
- Higher torque due to the long lever
  - means: More power less force
  - Higher torque with the same effort- Less effort at the same torque due to long lever arm
- High HAZET competence in the development and production of wrenches for over 100 years
- Drop forged in dies developed and produced by HAZET
- High quality in development, production, and the materials used in all HAZET wrenches offer the user the greatest possible security and protection from injury, which means: before a HAZET wrench breaks at all, it warps and "signals" the significant overload to the user!