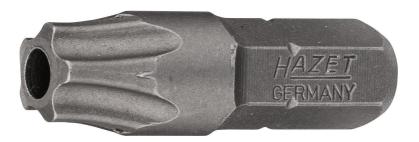

## Size 40H ⋅ ು • ⋅ •

- Operation of inside 5-star profile with pin
- Hexagon drive ISO 1173 C6.3 (1/4")
- Made in Germany
- Output: ③
- Wrench size: · 40H
- Dimensions / length: 25 mm
- Net weight: 0.01 kg
- For manual operation
- Special purpose steel for excessive use
- High-precision, close-tolerance fabrication of tips and edges
- For electric and pneumatic screwdrivers as well as for manual operation
- Tough and hard for threaded screws (hard screw-joint)
- Permanent hardness of 59-61 HR C for high demands in trade and industry
- High torque values, well above DIN standard, over a long service life