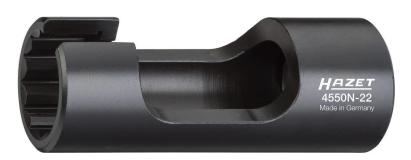

## Product data sheet 4550 N-22 EAN-No. 4000896234387

Size 22 mm · 125 1/2 · •

## Application:

Operation of the union nut on the high-pressure line on the MAN injection valve common rail injection system

- Proper operation of the injection line screw connection
- Drive 12.5 = 1/2"
- Open double hexagon socket for injection lines
- The tightening torque required by the manufacturer is achieved by using a HAZET torque wrench (observe manufacturer specifications)
- Surface: burnished
- Made in Germany
- Drive: 125 1/2
- Output:
- Wrench size: 22 mm
- Dimensions / length: 85 mm
- Diameter d1 (output side): 32 mm
- Diameter d2 (drive side): 33 mm
- For manual operation