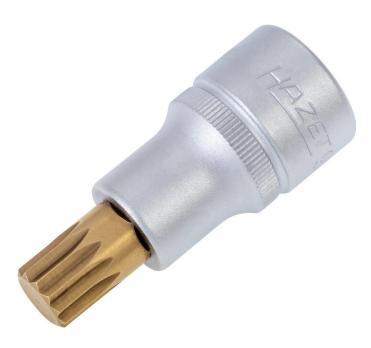

## Product data sheet 990-12 EAN-No. 4000896047277

Size M12 · 125 1/2 · ○

- Short design
- With knurling
- Surface: TIN
- Made in Germany
- Drive: 125 1/2
- Output: O
- Wrench size: · M12
- Dimensions / length: 55 mm
- Length I1: 17 mm
- Net weight: 0.08 kg
- For manual operation