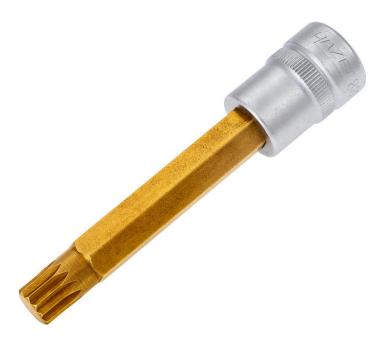

## Product data sheet 8808 LG-10 EAN-No. 4000896040018

## Size M10 · 10 ¾ · ○

- Long design
- With knurling
- Surface: TIN
- DIN 2324, DIN 2325
- Made in Germany
- Drive: 10 %
- Output: O
- Wrench size: · M10
- Dimensions / length: 89 mm
- Length I1: 61.5 mm
- Net weight: 0.08 kg
- For manual operation

## Why choose TiN (Titanium Nitride) coating?

- A special coating process for extremely hard TiN coating guarantees high adhesive strength and wear resistance of the coating
- Particularly suitable for continuous load, e. g. for industrial applications in industry and trade
- Higher wear protection guarantees a longer lifetime
- Perfect fitting accuracy due to optimum coating thickness
- Optimised corrosion protection