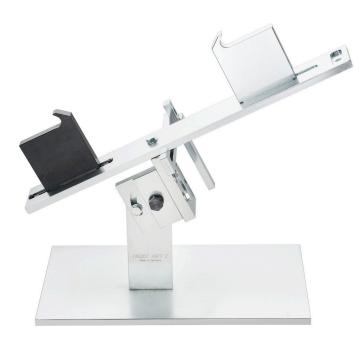

## Application:

Secure retention and movement of heavy components, e.g. when disassembling and assembling brake callipers and wheel hubs on commercial vehicles

- Allows you to work safely, without straining your back, in tight spaces in the wheel arch on trucks, buses, trailers and trailer axles
- Brake calliper assembly aid consists of brake calliper holder 4972-1 and swivel bearing 4972-2
- Maximum load: 35 kg
- · Makes fitting screws easier
- Takes the various installation situations of the brake callipers into consideration
- Easy to use
- One-hand operation possible via spindle
- Second person not required
- Setting range min./max.: 716 911 mm
- Made in Germany
- Number of tools: 2