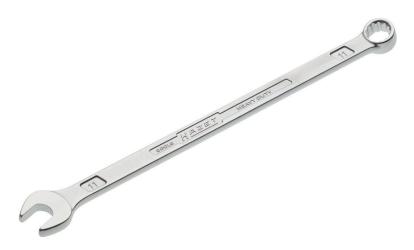

## Product data sheet 600 LG-11 EAN-No. 4000896199518

## Size 11 mm · 💿

- · Loading capacity at least twice as high as DIN
- At least 25% longer than comparable standard wrenches for greater power transmission
- · Better accessibility with low-lying screw connections
- Shank with extra sturdy double-T-profile slim design
- Extra long design
- Surface: chrome-plated
- Made in Germany
- Output: 🕲
- Wrench size: 11 mm
- Dimensions: 220 mm
- Higher torque due to the long lever
  - means: More power less force
  - Higher torque with the same effort
  - Less effort at the same torque due to long lever arm
- High HAZET competence in the development and production of wrenches for over 100 years
- Drop forged in dies developed and produced by HAZET
- High quality in development, production, and the materials used in all HAZET wrenches offer the user the greatest possible security and protection from injury, which means: before a HAZET wrench breaks at all, it warps and "signals" the significant overload to the user!