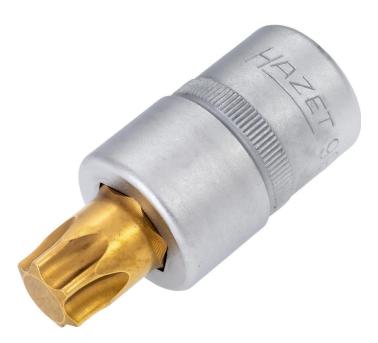

## Product data sheet 992-T 60 EAN-No. 4000896047598

Size T60 · 125 1/2 · ○

## Application:

Gearbox screw connection (for inside TORX® screws T60)

- Short design
- With knurling
- Surface: TIN
- Made in Germany
- Drive: 125 1/2
- Output: O
- Wrench size: · T60
- Dimensions / length: 56 mm
- Length I1: 18 mm
- Net weight: 0.12 kg
- For manual operation