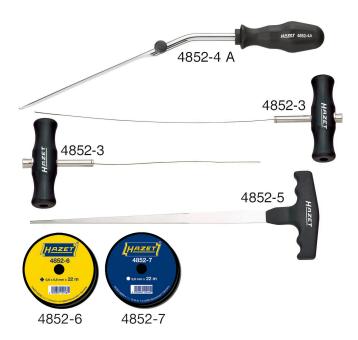

## Application:

Extraction of glued car windows

- Self-closing safety pull handles hold the sawing or cutting wire firmly
- Tool set for car glass removal · Contents 4852-3 (2x) · 4 A · 5 · 6 · 7
- 4-point cutting wire for fast and easy cutting of nearly all adhesive beads
- Sawing wire twisted from three brass-plated steel wires for very hard or large adhesive beads
- Robust wire starter made of spring steel with large T-handle to pierce the wire through the bead
- Counterholder with long shaft and stable M4-thread secures the cutting wire from inside
- Made in Germany
- Net weight: 0.86 kg
- Number of tools: 6

| Order Number | 4852/6 |
|--------------|--------|
|              |        |
| 4852-3       | 4852-7 |
| 4852-4A      |        |
| 4852-5       |        |
| 4852-6       |        |