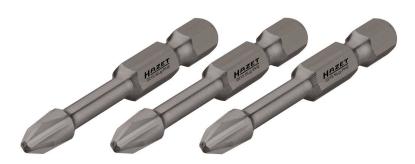

## Product data sheet 2215 S Lg-PH 3/3 EAN-No. 4000896208043

3-pieces · Size PH3 · ♥<sup>™</sup> · O

- Especially for use with HAZET 9010TB
- Long design
- Hexagon drive ISO 1173 C6.3 (1/4")
- Made in Germany
- Drive: 🕸
- Output: O
- Wrench size: · PH3
- Dimensions / length: 50 mm
- For manual and impact operation
- Special purpose steel for excessive use
- High-precision, close-tolerance fabrication of tips and edges
- For electric and pneumatic screwdrivers as well as for manual operation
- Tough and hard for threaded screws (hard screw-joint)
- Permanent hardness of 59-61 HR C for high demands in trade and industry
- High torque values, well above DIN standard, over a long service life
- Number of tools: 3