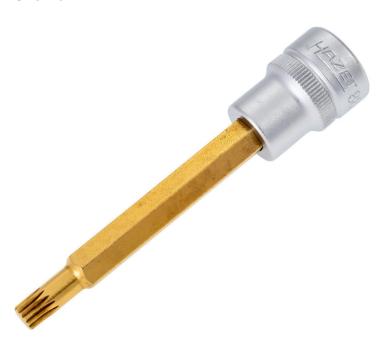

## Product data sheet 8808 LG-6 EAN-No. 4000896204946

Size M6 ⋅ 10 3/8 ⋅ ○

- Long design
- With knurling
- Surface: TIN
- DIN 2324, DIN 2325
- Made in Germany
- Drive: 10 %
- Output: O
- Wrench size: · M6
- Dimensions / length: 89 mm
- Length I1: 62.3 mm
- For manual operation