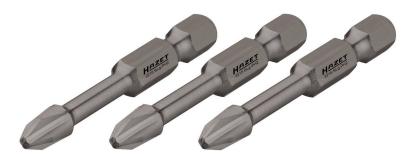

## Product data sheet 2215 S Lg-PH 1/3 EAN-No. 4000896208067

3-pieces · Size PH1 · \$ 4 · ◆

- Especially for use with HAZET 9010TB
- Long design
- Hexagon drive ISO 1173 C6.3 (1/4")
- Made in Germany
- Output: •
- Wrench size: · PH1
- Dimensions / length: 50 mm
- For manual and impact operation
- Special purpose steel for excessive use
- High-precision, close-tolerance fabrication of tips and edges
- For electric and pneumatic screwdrivers as well as for manual operation
- Tough and hard for threaded screws (hard screw-joint)
- Permanent hardness of 59-61 HR C for high demands in trade and industry
- High torque values, well above DIN standard, over a long service life
- Number of tools: 3