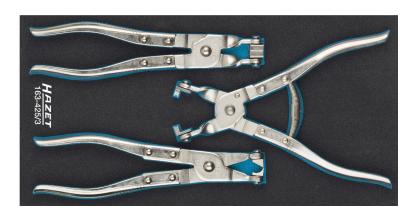

## 1/3 (342 x 172 mm) / also for HAZET 165-L · 3-pieces

- HAZET Safety-Insert-System (SIS)
- Safety-Insert-System, 2-component soft foam insert.
  Insert also suitable for HAZET Assistent
- Made in Germany
- Dimensions / length: 342 mm x 172 mm
- Order system size: 1/3 (342 x 172 mm) / also for HAZET 165-L

HAZET Safety-Insert-System (SIS)

- · Safety and organisation for your workplace
- Perfect organisation system so you can keep track of where your tools are stored
- Save time by having your tools easy to find and access
- Recessed grips for rapid tool removal
- Quick and reliable completeness check the two-coloured soft foam insert clearly shows where tools are missing
- Precisely milled recesses hold every tool in place and prevent it from wobbling out of place. Optimum fit and space utilisation
- Effective protection against dirt and impact keeps your tools in perfect condition
- High-quality, durable PE foam (polyethylene foam) without chemical vapours. Resistant to oil and chemicals
- Easy-care and simple to clean: brush under running water dry done
- For your tool trolley or work bench
- Unlimited combination options
- Number of tools: 3