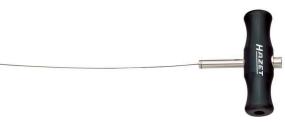

## Application:

Extraction of glued car windows

- Self-closing safety pull handles hold the sawing or cutting wire firmly
- Pull handle for collecting the cutting wire
- 4-point cutting wire for fast and easy cutting of nearly all adhesive beads
- Sawing wire twisted from three brass-plated steel wires for very hard or large adhesive beads
- Robust wire starter made of spring steel with large T-handle to pierce the wire through the bead
- Counterholder with long shaft and stable M4-thread secures the cutting wire from inside
- Net weight: 0.1 kg