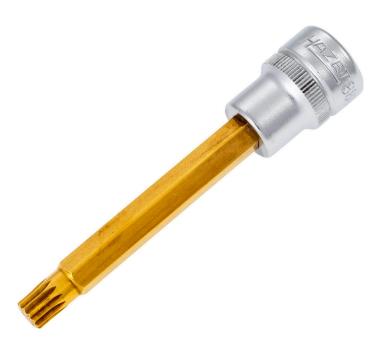

## Product data sheet 8808 LG-8 EAN-No. 4000896**040025**

Size M8 ⋅ 10 3/8 ⋅ ○

- Long design
- With knurling
- Surface: TIN
- DIN 2324, DIN 2325
- Made in Germany
- Drive: 10 %
- Output: O
- Wrench size: · M8
- Dimensions / length: 88 mm
- Length I1: 61.5 mm
- Net weight: 0.06 kg
- For manual operation

Order Number 8808 LG-8