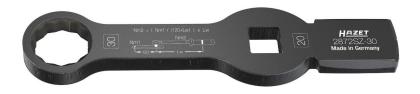

## Size 30 mm · 20 34 · •

- With 20 mm (<sup>3</sup>/<sub>4</sub>)" square socket for the correct tightening of screws with HAZET torque wrench in accordance with the manufacturer's specifications
- Spanner flat with laser-engraved formula for calculating the correct effective length
- Made in Germany
- Drive: 20 3/4
- Output: ●
- Wrench size: 30 mm
- Dimensions: 225.5 mm
- For manual operation