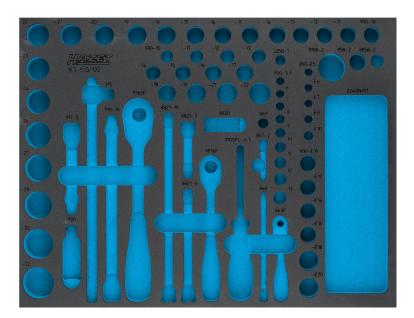

## 2-component soft foam insert · empty

For 163-513

- · Made in Germany
- Dimensions / length: 519 mm x 392 mm
- Order system size: 3/3+ (519 x 392 mm)

HAZET Safety-Insert-System (SIS)

- Safety and organisation for your workplace
- Perfect organisation system so you can keep track of where your tools are stored
- Save time by having your tools easy to find and access
- · Recessed grips for rapid tool removal
- Quick and reliable completeness check the two-coloured soft foam insert clearly shows where tools are missing
- Precisely milled recesses hold every tool in place and prevent it from wobbling out of place. Optimum fit and space utilisation
- Effective protection against dirt and impact keeps your tools in perfect condition
- High-quality, durable PE foam (polyethylene foam) without chemical vapours. Resistant to oil and chemicals
- Easy-care and simple to clean: brush under running water dry done
- For your tool trolley or work bench
- Unlimited combination options