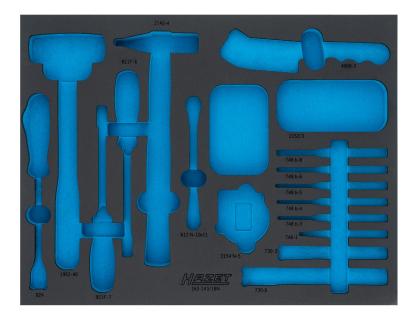

## $\begin{array}{l} \textbf{2-component soft foam insert} \cdot empty \\ For 163-143/18N \end{array}$

- Made in Germany
- Dimensions: 519 mm x 392 mm
- Order system size: 3/3+ (519 x 392 mm)

HAZET Safety-Insert-System (SIS)

- Safety and organisation for your workplace
- Perfect organisation system so you can keep track of where your tools are stored
- · Save time by having your tools easy to find and access
- Recessed grips for rapid tool removal
- Quick and reliable completeness check the two-coloured soft foam insert clearly shows where tools are missing
- · Precisely milled recesses hold every tool in place and prevent it from wobbling out of place. Optimum fit and space utilisation
- Effective protection against dirt and impact keeps your tools in perfect condition
- High-quality, durable PE foam (polyethylene foam) without chemical vapours. Resistant to oil and chemicals
- Easy-care and simple to clean: brush under running water dry done
- For your tool trolley or work bench
- Unlimited combination options