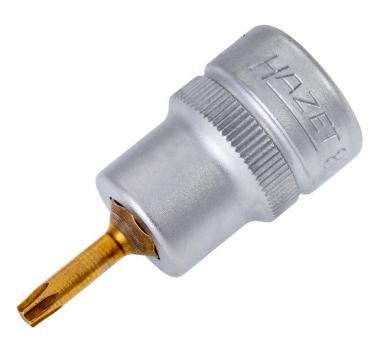

## Product data sheet 8802-T 15 EAN-No. 4000896039647

Size T15 · 10 ¾ · ○

- Short design
- · With knurling
- Surface: 🖽
- Made in Germany
- Drive: 10 3/8
- Output: O
- Wrench size: · T15
- Dimensions / length: 43.5 mm
- Length I1: 17 mmNet weight: 0.04 kg
- For manual operation

Why choose TiN (Titanium Nitride) coating? A special coating process for extremely hard TiN coating guarantees high adhesive strength and wear resistance of the coatingParticularly suitable for continuous load, e. g. for industrial applications in industry and tradeHigher wear protection guarantees a longer lifetimePerfect fitting accuracy due to optimum coating thicknessOptimized corrosion protection