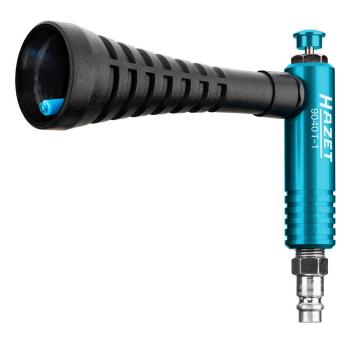

## Application:

Cleaning of soiled surfaces such as upholstery, dirt from wheel housings, floor mats from animal hair as well as for vehicle preparation, rim and parts cleaning with compressed air and as preparatory cleaning work for the removal and installation of parts

- Swirl nozzle generates strong air pulse
- Very practical design
- Air connection inlet: inside thread (IG) 12.91 mm (1/4")
- Coupler plug: Nominal size 7.2 (included)
- Hose diameter (recommended): 10 mm
- Working pressure (bar): 6.3
- Sound power level: 102 db(A) Lp W
- Max. working pressure [bar]: 12 bar
- Dimensions / length: 150 mm x 42.5 mm x 96 mm
- Net weight: 0.16 kg
- Sound pressure level: 91 dB(A) Lp A
- Air requirement: 80 l/min (1.3 l/sec)