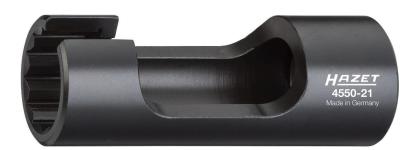

## Product data sheet 4550-21 EAN-No. 4000896204137

Size 21 mm ⋅ 125 1/2 ⋅ ●

## Application:

Operation of the union nut on the high-pressure line on the injection valve common rail injection system

- Proper operation of the injection line screw connection
- DAF Euro 6 engines MX11/ MX13 e.g. XF · CF
- $\square$  Drive 12.5 =  $\frac{1}{2}$ "
- Open double hexagon socket for injection lines
- The tightening torque required by the manufacturer is achieved by using a HAZET torque wrench (observe manufacturer specifications)
- Surface: burnished
- Made in Germany
- Drive: 125 1/2
- Output:
- Wrench size: 21 mm
- Dimensions: 91 mmDiameter d1 (output side): 33 mm
- Diameter d2 (drive side): 32 mm
- For manual operation