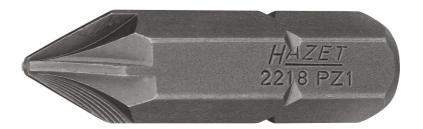

## Product data sheet **2218-PZ 1** EAN-No. 4000896**014705**

Size PZ1 · 🛛 5/6 · 🗘

- Hexagon drive ≈ ISO 1173 C8 (5/16")
- Made in Germany
- Drive: 🛮 5%
- Output: O
- Wrench size: · PZ1
- Dimensions / length: 32 mm
- Net weight: 0.01 kg
- For manual and impact operation
- Special purpose steel for excessive use
- High-precision, close-tolerance fabrication of tips and edges
- For electric and pneumatic screwdrivers as well as for manual operation
- Tough and hard for threaded screws (hard screw-joint)
- Permanent hardness of 59-61 HR C for high demands in trade and industry
- High torque values, well above DIN standard, over a long service life