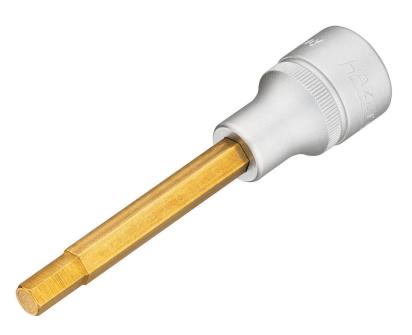

## Product data sheet 986 L-7 EAN-No. 4000896232604

Size 7 mm · 125 1/2 · O

- Long design
- · With knurling
- Surface: TIM
- DIN 7422
- Made in Germany
- Drive: 125 1/2
- Output: O
- Wrench size: 7 mm
- Dimensions / length: 100 mm
- Length I1: 62 mm
- For manual operation