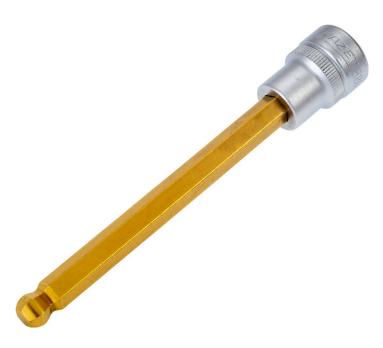

## Product data sheet 8801 KK-8 EAN-No. 4000896039616

Size 8 mm · 10 3/8 · O

- Long design
- · With ball-head
- With knurling
- Surface: TIN
- Made in Germany
- Drive: 10 %
- Output: O
- Wrench size: 8 mm
- Dimensions / length: 116 mm
- Length I1: 89.5 mmNet weight: 0.07 kg
- For manual operation